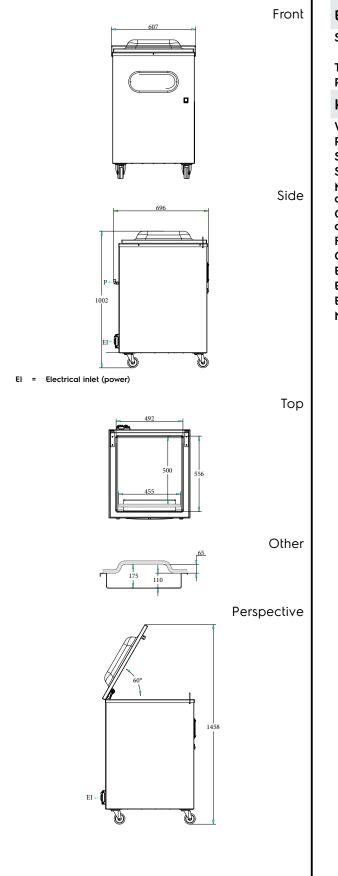

# Vacuum Packers Vacuum packer 25m3/h on wheels

CE

DNV-GL

| Electric                                                                                                                                                                                                                                                                                                         |                                                                                                                                                  |
|------------------------------------------------------------------------------------------------------------------------------------------------------------------------------------------------------------------------------------------------------------------------------------------------------------------|--------------------------------------------------------------------------------------------------------------------------------------------------|
| Supply voltage:<br>602338 (EVP25D)<br>Total Watts:<br>Plug type:                                                                                                                                                                                                                                                 | 220-240 V/1N ph/50-60 Hz<br>1.2 kW<br>CE-SCHUKO                                                                                                  |
| Key Information:                                                                                                                                                                                                                                                                                                 |                                                                                                                                                  |
| Well Capacity:<br>Pump:<br>Sealing bar position:<br>Sealing bar length:<br>Max chamber (chamber +<br>cover) dimensions:<br>Chamber working<br>dimensions:<br>Filling board nr:<br>Gas nozzles:<br>External dimensions, Width:<br>External dimensions, Depth:<br>External dimensions, Height:<br>Net weight (kg): | 37.5 lt<br>25 m <sup>3</sup> /h<br>Front<br>455 mm<br>556 x 492 x 175 mm<br>500 x 492 x 110 mm<br>3<br>2<br>607 mm<br>696 mm<br>1002 mm<br>115.5 |